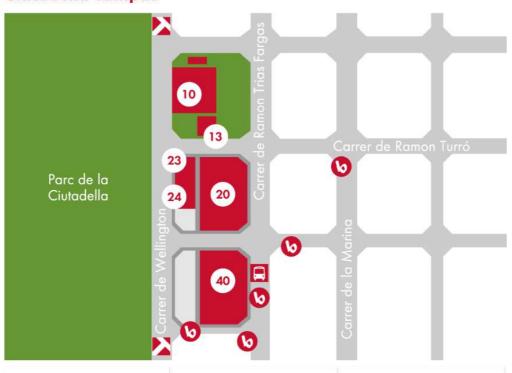

• **Bus:** H16, V21, 136

• How to get here: <u>BarcelonaGuia</u> | <u>Google Maps</u>

We will be in room 23.S05 (Auditori Mercè Rodoreda). It is a bit of a challenge to find it so come early enough. The following instructions should help: Below is a campus map. Buildings are numbered. We will be in building 23, but to get there, you have to enter via building 24.

Once you have found the entrance, you turn right and walk all the way through the hallway into building 23. On your left you will see a ramp leading down. Walk down the ramp, and you have made it!

## Ciutadella campus